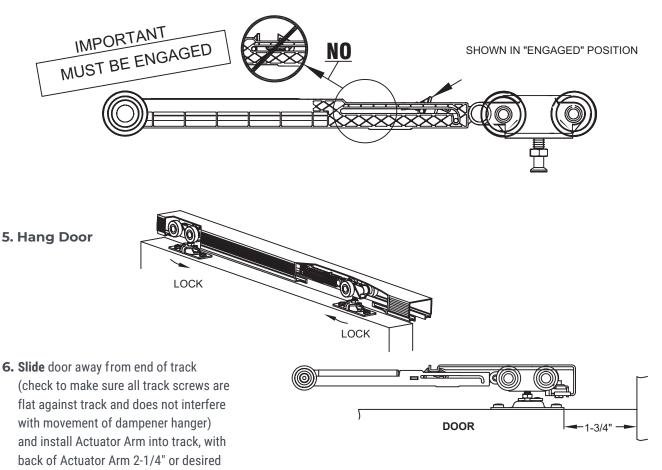

- **1.If Track** is already installed, disconnect Hangers from Door Plates and remove door. Remove both Hangers from track Remove Door Plates from door.
- 2. Attach Door Plates 1-3/4" from door edge.
- **3. Engage Soft Close Dampener by pushing Dampener trigger toward 4 Wheel Roller Hanger. IMPORTANT - DAMPENER MUST BE ENGAGED** or Soft Close will **NOT** work. Soft Close Dampener may be **DAMAGED** if installed incorrectly. Door will have to be removed and installation will have to begin again.
- 4. Insert Soft Close into track 4 Wheel Roller Hanger goes into Track first.

position from Jamb. **HAND TIGHTEN** (do not use power drill) Actuator Arm on track. Check to make sure Arm stayed straight in track. Slowly close door, checking to make sure door touches Jamb, if not. Slide door away from Jamb and readjust Actuator Arm. Slowly close door again, checking to make sure soft close is working properly. Once confirmed, begin using door normally.